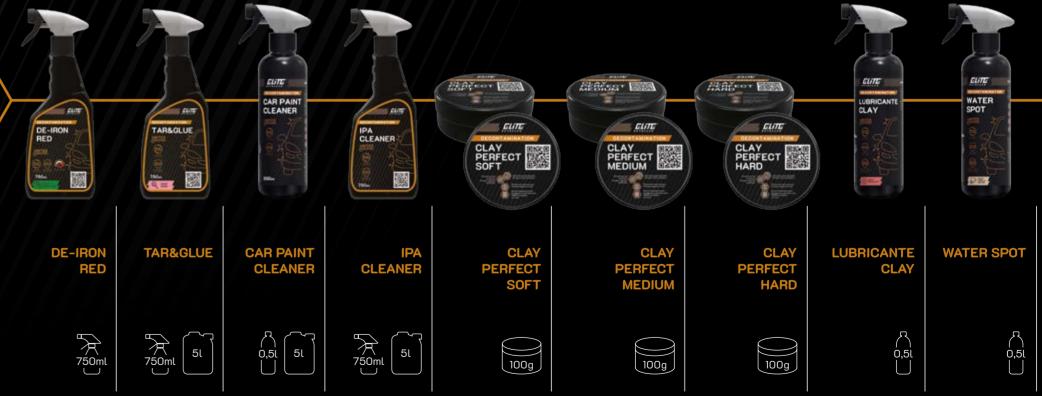

# **DE-IRON RED**

Highly technologically advanced, pH-neutral, with a pleasant mint fragrance, gel preparation for removing metallic impurities and volatile rust. Provides the so-called the effect of "bleeding" to metallic dirt on the car paint. Safe for all surfaces, car paint, glass and plastics. The high viscosity of the product ensures long time of remaining on the surface being cleaned and deep penetration of impurities.

# TAR&GLUE

Gel preparation for removing contaminants from the resin, tars, glue, sticker residues and asphalt. Thanks to its neutral pH it is safe for all surfaces like glass, plastics, chromium, waxes, and ceramic coatings. The preparation has a pleasant ca dy fragrance, which ensures high comfort of use. Thanks to its high viscosity, the product remains for a long time on the surface and penetrates dirt deeply.

#### CAR PAINT CLEANER

Water-based cleaner for car body without solvents and abrasives. Safe for car paints. Perfectly removes previously applied waxes and degreases car paint preparing it for further applications.

#### IPA CLEANER

Isopropyl alcohol 99%, degreases car body. Chemically inert for most materials.

- 1. Apply to the cool surface with a sprayer.
- 2. Work out the product with microfiber
- 3. Go to the next item

## CLAY PERFECT SOFT

Gentle and safe for car body clay to remove all impurities from the car body. Clay thanks to carefully selected ingredients, does not crumble and quickly obtains the desired consistency.

## **CLAY PERFECT MEDIUM**

Delicate and safe for car paint, medium aggressiveness clay to remove all impurities from the car body. Thanks to properly selected ingredients, the clay does not crumble and quickly obtains the desired consistency. obtains the desired consistency.

### **CLAY PERFECT HARD**

Delicate and safe for car paint, high aggressiveness clay to remove all impurities from the car body. Thanks to properly selected ingredients, the clay does not crumble and quickly

#### LUBRICANTE CLAY

Lubricant with a scent of grapefruit. Provides the ideal level of slip when working with clays. Due to the neutral pH and the right composition of ingredients, it does not dissolve any clay.

#### WATER SPOT

Innovative product for removing hard water marks on car bodies and windows, with a pleasant coffee fragrance with vanilla. Removes salts, metal ions and silica scale from coatings.

- 1. Apply product to the cool surface with sprayer
- 2. Work ou the product with a brush or microfiber
- 3. Do not allow product to dry
- 4. Go to the next item