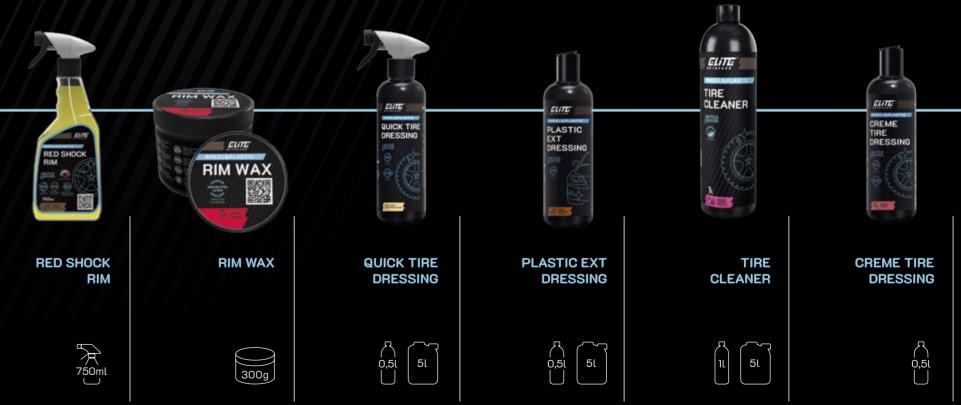

# **RED SHOCK RIM**

A gel preparation for removing metallic impurities and deposits from brake pads. The product has a neutral pH and coffee aroma. Safe for all types of rims, chrome, nickel, plastics and car paint. It creates the effect of the so-called "bleeding rim" in which all metallic impurities become red-violet. The right product viscosity ensures a long time of action on the surface and penetration of all stains.

# **RIM WAX**

Highly technologically advanced synthetic wax for rims. It has a refreshing scent of melon. Protects against harmful weather conditions and penetration of dust from brake pads into the rim structure. In addition, it prevents re-deposition of dirt and leaves a long-lasting gloss and a hydrophobic protective layer.

#### QUICK TIRE DRESSING

**QUICK TIRE** 

DRESSING

€ €

Quick and easy to apply dressing for tires. It has a pleasant scent of balloon chewing gum. Restores the natural look, protects against harmful effects of atmospheric factors, leaves satin finish. Thanks to its resin and silica content leaves a long-lasting effect on the new tyre.

#### Usage:

- 1. Apply to a clean and dry tire with an applicator or an atomiser
- 2. Remove excess product with a dry cloth

Application method: Sprayer, applicator.

Dressing for car exterior plastics with tropical fruit fragrance. Restores the original appearance of the plastic elements, extracts the depth of colour and protects the elements against its loss. It leaves a long-lasting hydrophobic effect.

## TIRE CLEANER

An innovative product for cleaning and degreasing tires with a sweet fruit aroma. Prepares tires for the application of dressing by removing previously applied preparations. By displacing water, it accelerates the process of drying out the tires.

#### **CREME TIRE DRESSING**

Extremely durable cream for tires and rubber elements with a candy scent. It allows to obtain durable protection against weather conditions and prevents aging of the rubber. It leaves a long-lasting hydrophobic effect. Two finishing effects depending on the method of use. Contains resin and silica.