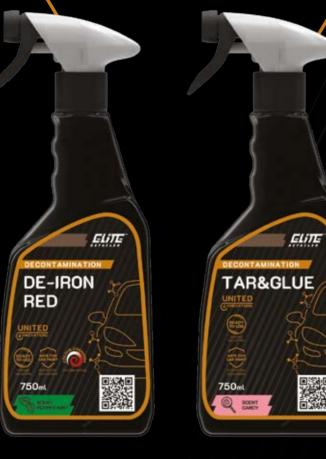

# **DE-IRON RED**

Highly technologically advanced, pH-neutral, with a pleasant mint fragrance, gel preparation for removing metallic impurities and volatile rust. Provides the so-called the effect of "bleeding" to metallic dirt on the car paint. Safe for all surfaces, car paint, glass and plastics. The high viscosity of the product ensures long time of remaining on the surface being cleaned and deep penetration of impurities.

# TAR&GLUE

Gel preparation for removing contaminants from the resin, tars, glue, sticker residues and asphalt. Thanks to its neutral pH it is safe for all surfaces like glass, plastics, chromium, waxes, and ceramic coatings. The preparation has a pleasant ca dy fragrance, which ensures high comfort of use. Thanks to its high viscosity, the product remains for a long time on the surface and penetrates dirt deeply.