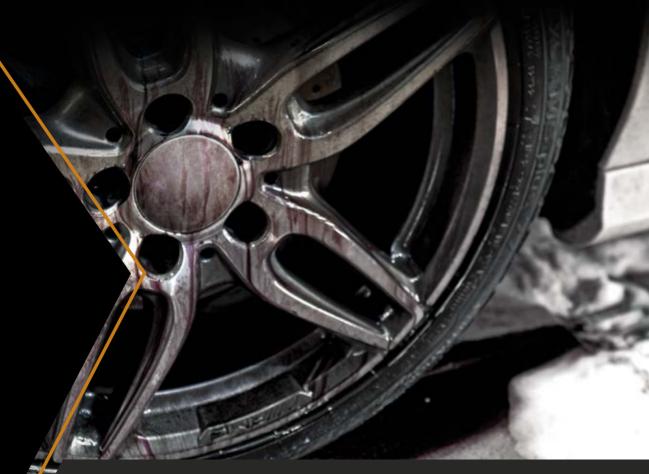

# **RED SHOCK RIM**

A gel preparation for removing metallic impurities and deposits from brake pads. The product has a neutral pH and coffee aroma. Safe for all types of rims, chrome, nickel, plastics and car paint. It creates the effect of the so-called "bleeding rim" in which all metallic impurities become red-violet. The right product viscosity ensures a long time of action on the surface and penetration of all stains.

#### Product features:

- ▶ neutral pH
- ▶ bleeding effect, change of color
- ▶ safe for all surfaces, glass, plastic, chrome, aluminum
- > pleasant coffee smell
- ▶ high performance
- ▶ high content of surfactants
- consistency guarantees a long stay time on cleaned surface
- > removes 100% metallic impurities, volatile rust and dust from brake pads

# **RIM WAX**

Highly technologically advanced synthetic wax for rims. It has a refreshing scent of melon. Protects against harmful weather conditions and penetration of dust from brake pads into the rim structure. In addition, it prevents re-deposition of dirt and leaves a long-lasting gloss and a hydrophobic protective layer.

#### Product features:

- ▶ easy application
- > creates a protective coating
- ▶ pleasant smell

FIM WAX

ELITE

**RIM WAX** 

PHOTECTIVE LAYER PONLORA CONSONIA

ELITE

**RED SHOCK** 

- ▶ high hydrophobicity
- ▶ gives a high gloss
- ▶ delays deposition of dirt and dust from brake pads

Instructional videos on www.elitedetailer.pl and Youtube.

# UNITED 4 INNOVATIONS

A gel preparation for removing metallic impurities and deposits from brake pads. The product has a neutral pH and coffee aroma. Safe for all types of rims, chrome, nickel, plastics and car paint. It creates the effect of the socalled "bleeding rim" in which all metallic impurities become red-violet.

## Usage:

- 1. Apply for a cool rim
- 2. Leave for a few minutes
- 3. Rinse thoroughly with water after changing the color to red

Application method: Sprayer.

Highly technologically advanced synthetic wax for rims. It has a refreshing scent of melon. Protects against harmful weather conditions and penetration of dust from brake pads into the rim structure. In addition, it prevents re-deposition of dirt and leaves a long-lasting gloss and a hydrophobic protective layer.

#### Usage:

- 1. Apply to a clean and dry rim using the applicator
- 2. Distribute evenly over the surface
- 3. Let it dry for 5-10min.
- 4. Work out with a dry microfiber

Application method: Applicator.