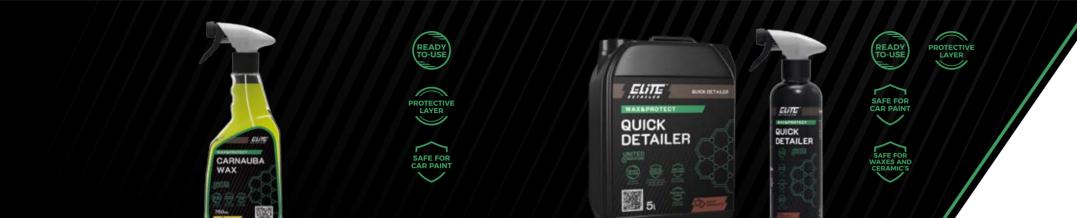

# **CARNAUBA WAX**

Two-phase, liquid wax with high content of brazilian Carnauba. High-Tech product gives the car body gloss and depth of colour. Permanently protects against harmful effects ofatmospheric conditions. Polishing and lapping the product is simple and fast, and all thanks to carefully selected wax ingredients. Product evaporates quickly and leaves no streaks.

# QUICK DETAILER

Highly technologically advanced product based on synthetic polymers and waxes with a chocolate scent. It cleans the car body and gives a perfect shine, extracts the depth of colour and protects against harmful effects of atmospheric conditions. Leave long-lasting hydrophobic effect. Large content of polymers and synthetic waxes guarantees long-term effect. Thanks to carefully selected ingredients, polishing and lapping of the product is fast and comfortable. The product evaporates quickly and leaves no streaks.

#### CARNAUBA WAX

Highly technologically advanced, two-phase liquid wax with a large contents of the Brazilian carnauba. Gives to car paint shine and color depth. Permanently protects against harmful weather conditions. Thanks to carefully selected ingredients, polishing and lapping the product is simple and fast. The product does not leave streaks.

#### QUICK DETAILER

Highly technologically advanced product based on polymers and waxes synthetic with a chocolate smell. Cleans the lacquer, gives it a perfect finish. Gloss and protects against harmful atmospheric conditions. It leaves a long-lasting hydrophobic effect. Thanks to carefully selected the ingredients, polishing and lapping of the product is easy and fast. The product leaves no streaks.