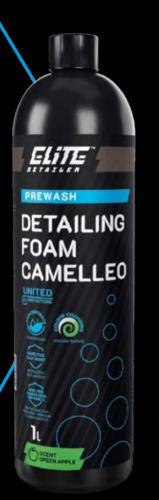

# DETAILING FOAM CAMELLEO

Revolutionary, changing color during washing, highly concentrated, active foam with a neutral pH and a pleasant aroma of green apple. You can safely used it for all types of coatings and car waxes. It does not irritate the skin. Thanks to high content of surfactants perfectly softens and removes any contamination from the washed surface, changing color during this process.

## DETAILING FOAM CAMELLEO

Revolutionary, colour-changing during washing, highly concentrated active foam with the smell of green apple and neutral pH. Forms a thick foam with the consistency of a cream. Thanks to the neutral reaction it is safe for coatings and waxes and for the user. Thanks to its high surfactants content perfectly softens and removes all impurities from the washed surface.