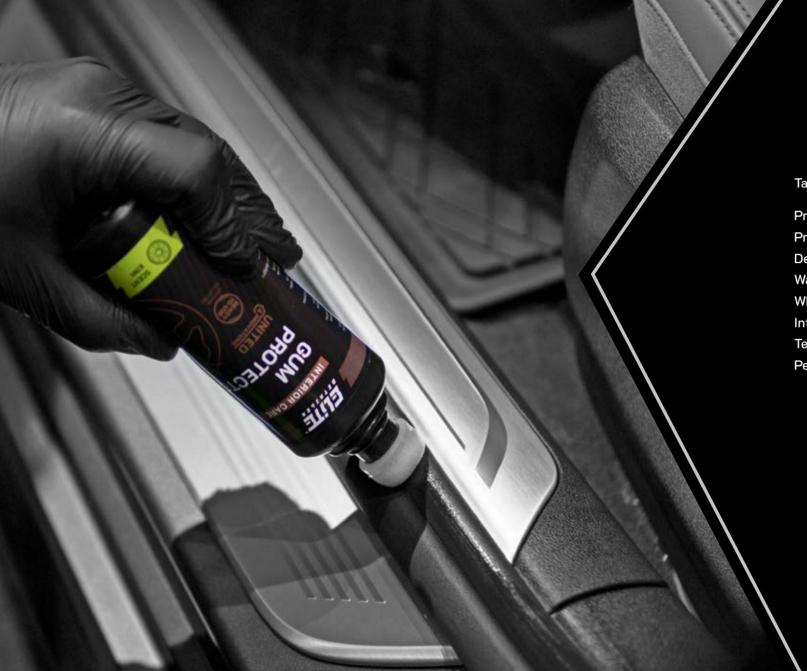

### **GUM PROTECTOR**

Preparation for the conservation of car gaskets. Advanced formula protects against cracking. Additionally, it moisturizes and protects against freezing.

- 1. Apply to a clean and dry gasket using the included applicator
- 2. Spread evenly and let it dry