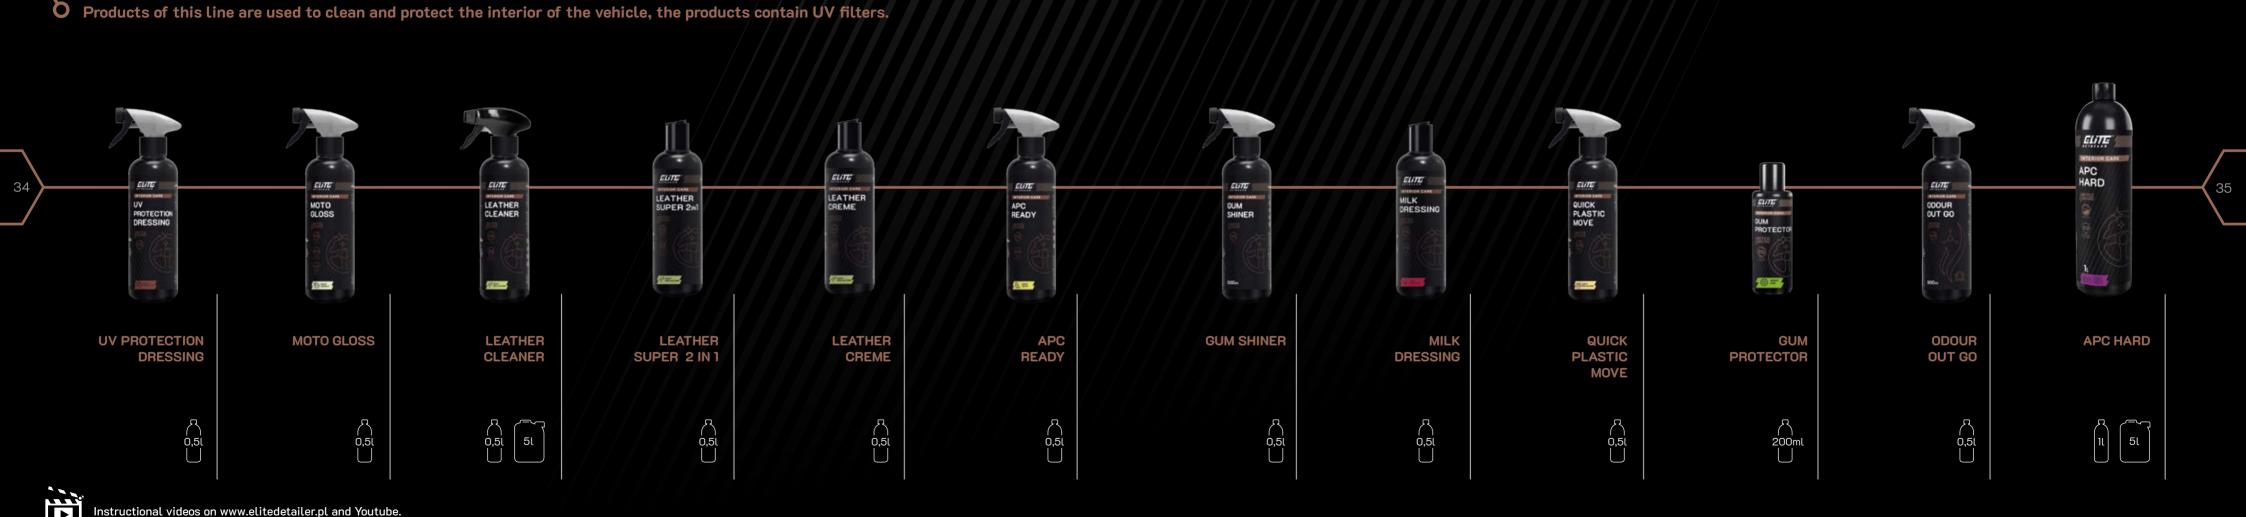

# UV PROTECTION DRESSING

Exclusive dressing for every kind of plastic in the interior of the vehicle. It has a pleasant chocolate aroma. Nourishes and extracts color from plastics, vinyl, rubber and painted parts, restoring their original gloss and leaving them satin finish. The product contains a UV filter and anti-static technology that delays the deposition of dust and dirt.

# MOTO GLOSS

Innovative, highly technologically advanced preparation that restores deep blackness for plastic and rubber elements of the engine compartment. Guaranteed durable anti-static and anti-soiling effect, which prevents re-deposition of dirt. It protects and nourishes rubber and plastic elements. Delays the process of aging and cracking of rubber elements. Quick and easy application for a wet engine, and no need for lapping the product, greatly speeds up the work...

#### LEATHER CLEANER

Innovative water-based cleaner, safe for the delicate leather surfaces. Perfectly removes various types of stains and dirt, eliminates unpleasant odors, does not cause discoloration. Without solvents.

## LEATHER SUPER 2 IN 1

An innovative product containing cleaner and conditioners. Cleans and preserves leather elements. It has a UV filter. Softens and protects leather parts against re-contamination.

#### LEATHER CREME

Leather cream with neutral, safe pH. Perfectly cares for and nourishes the skin, additionally it has a UV filter. It perfectly preserves and protects leather elements and seams. Thanks to an appropriate selection of ingredients, it softens leather elements and protects them against dirt.

#### APC READY

Ready-to-use all-purpose cleaner for cleaning all surfaces of interior and exterior of the vehicle. Perfectly penetrates dirt and leaves a pleasant fragrance. It is safe for sensitive materials and plastics in the vehicle interior.

#### **GUM SHINER**

Innovative ready to use preparation for renovation of rubber mats. It restores the original blackness of rubber, makes subsequent washing easier and does not cause slippery of car mats.

#### MILK DRESSING

Cockpit care product in the form of milk with the smell of fresh raspberries. Perfectly refreshes the surfaces of the dashboard and other plastic elements, leaving a satin finish. It has an antistatic effect and UV filter.

#### QUICK PLASTIC MOVE

Quick dressing for interior plastics with the smell of pinacolada. Perfectly refreshes plastic elements of the vehicle, giving them a satin finish. Protects against UV rays, has an antistatic

### **GUM PROTECTOR**

Preparation for the conservation of car gaskets. Advanced formula protects against cracking. Additionally, it moisturizes and protects against freezing.

- 1. Apply to a clean and dry gasket using the included applicator
- 2. Spread evenly and let it dry

# INTERIOR CARE

A neutralizer that binds volatile compounds and thus eliminates unpleasant odours.

- 1. Spray inside the vehicle and on the floor covering
- 2. Wait a few minutes

ODOUR OUT GO

- 3. Vacuum the inside
- 4. Repeat the action if necessary

#### APC HARD

Concentrated universal cleaning agent designed to remove heavy dirt from cockpits, plastics, vinyl, fabric upholstery and other elements of the vehicle interior. It has a pleasant fragrance of forest fruits. It is also suitable for removing dirt on the exterior of the vehicle.