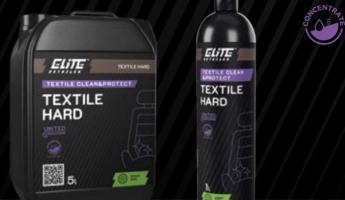

# TEXTILE HARD

Low-foaming agent for washing heavy dirt from upholstery and internal plastics. For use with brushing, extraction and vacuum cleaners. It leaves a pleasant scent of kiwi. Perfectly separates dirt and fabric fiber, which allows you to get rid of the most difficult stains and dirt. Nourishes fabrics and restores their original colours. Effectively neutralizes unpleasant odors.

#### **TEXTILE HARD**

Low-foaming product for washing difficult to remove dirt from upholstery and plastics. Perfectly separates dirt from the fabric fiber, which allows to get rid of the most difficult stains and dirt. It leaves a pleasant scent of kiwi.