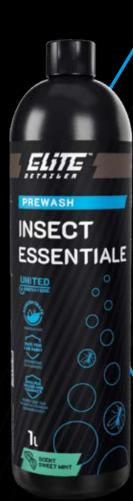

# **INSECT ESSENTIALE**

An innovative product for removing insects with a neutral pH, designed for demanding users. Safe for all surfaces, plastics, vinyls, aluminum, glass, ceramic coatings and waxes. The unique composition of surfactants perfectly dissolves animal proteins and insects shells. The product also removes birds droppings.

#### Usage:

- 1. Apply for a cold surface
- 2. Do not apply in direct sunlight
- 3. Dilution 1: 5-1: 15
- 4. Rinse thoroughly with water

Application method: Foam lance, sprayer, foam generator.

Suitable for demanding users preparation for insects removal with neutral pH. Safe for all surfaces, coatings and waxes. Thanks to the high content of surfactants and unique composition perfectly dissolves animal proteins and insect shells.