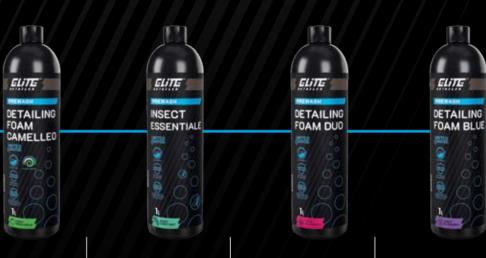

# DETAILING FOAM CAMELLEO

Revolutionary, changing color during washing, highly concentrated, active foam with a neutral pH and a pleasant aroma of green apple. You can safely used it for all types of coatings and car waxes. It does not irritate the skin. Thanks to high content of surfactants perfectly softens and removes any contamination from the washed surface, changing color during this process.

# **INSECT ESSENTIALE**

An innovative product for removing insects with a neutral pH, designed for demanding users. Safe for all surfaces, plastics, vinyls, aluminum, glass, ceramic coatings and waxes. The unique composition of surfactants perfectly dissolves animal proteins and insects shells. The product also removes birds droppings.

**DETAILING** 

**FOAM** 

BLUE

**DETAILING** 

**FOAM** 

DUO

INSECT

**ESSENTIALE** 