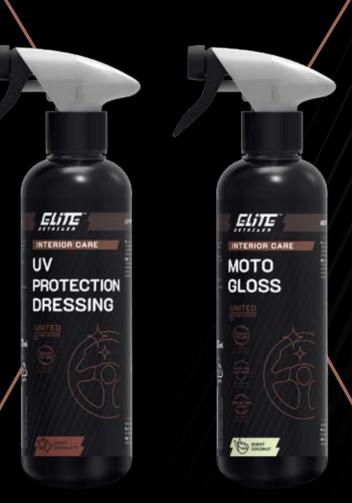

# UV PROTECTION DRESSING

Exclusive dressing for every kind of plastic in the interior of the vehicle. It has a pleasant chocolate aroma. Nourishes and extracts color from plastics, vinyl, rubber and painted parts, restoring their original gloss and leaving them satin finish. The product contains a UV filter and anti-static technology that delays the deposition of dust and dirt.

# MOTO GLOSS

Innovative, highly technologically advanced preparation that restores deep blackness for plastic and rubber elements of the engine compartment. Guaranteed durable anti-static and anti-soiling effect, which prevents re-deposition of dirt. It protects and nourishes rubber and plastic elements. Delays the process of aging and cracking of rubber elements. Quick and easy application for a wet engine, and no need for lapping the product, greatly speeds up the work...