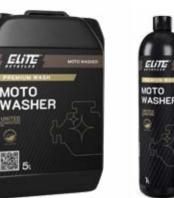

#### MOTO WASHER

мото

WASHER

Alkaline concentrate for the removal of greasy deposits and tarnishes occurring inside the engine compartment. With respectively selected components is safe for the plastic and rubber. Does not cause the formation of white deposits on cleaned surfaces.

#### Usage:

- 1. Dilute according to dirt 1: 5-1: 10
- 2. Apply for a cool engine
- 3. Work out the product with a brush
- 4. Rinse thoroughly with water

Application method: Sprayer.