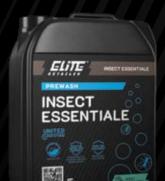

# **INSECT ESSENTIALE**

An innovative product for removing insects with a neutral pH, designed for demanding users. Safe for all surfaces, plastics, vinyls, aluminum, glass, ceramic coatings and waxes. The unique composition of surfactants perfectly dissolves animal proteins and insects shells. The product also removes birds droppings.

#### Product features:

- ▶ neutral pH
- ▶ safe for ceramic coatings and waxes
- ▶ removes insects
- ▶ pleasant smell
- ▶ high performance
- > removes birds droppings

Products of this line are used for pre-washing. Their composition guarantees initial softening and removal of dirt, preparing the car body for basic washing.