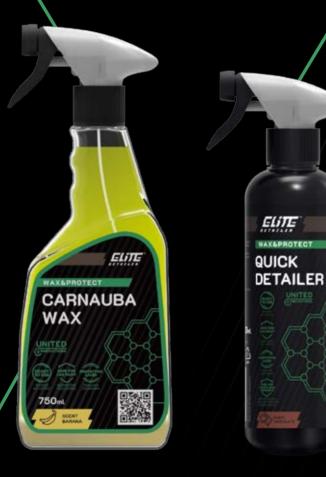

# **CARNAUBA WAX**

Two-phase, liquid wax with high content of brazilian Carnauba. High-Tech product gives the car body gloss and depth of colour. Permanently protects against harmful effects ofatmospheric conditions. Polishing and lapping the product is simple and fast, and all thanks to carefully selected wax ingredients. Product evaporates quickly and leaves no streaks.

# QUICK DETAILER

Highly technologically advanced product based on synthetic polymers and waxes with a chocolate scent. It cleans the car body and gives a perfect shine, extracts the depth of colour and protects against harmful effects of atmospheric conditions. Leave long-lasting hydrophobic effect. Large content of polymers and synthetic waxes guarantees long-term effect. Thanks to carefully selected ingredients, polishing and lapping of the product is fast and comfortable. The product evaporates quickly and leaves no streaks.

#### CARNAUBA WAX

Highly technologically advanced, two-phase liquid wax with a large contents of the Brazilian carnauba. Gives to car paint shine and color depth. Permanently protects against harmful weather conditions. Thanks to carefully selected ingredients, polishing and lapping the product is simple and fast. The product does not leave streaks.

#### QUICK DETAILER

Highly technologically advanced product based on polymers and waxes synthetic with a chocolate smell. Cleans the lacquer, gives it a perfect finish. Gloss and protects against harmful atmospheric conditions. It leaves a long-lasting hydrophobic effect. Thanks to carefully selected the ingredients, polishing and lapping of the product is easy and fast. The product leaves no streaks.