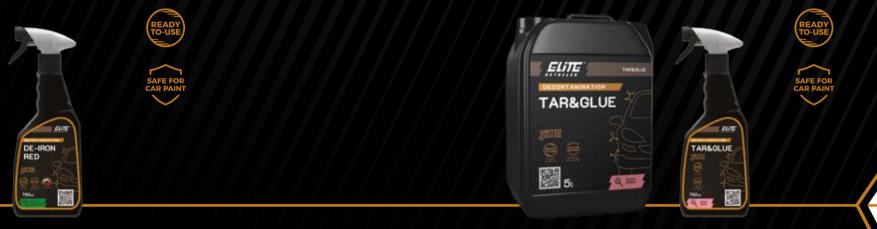

# TAR&GLUE

Gel preparation for removing contaminants from the resin, tars, glue, sticker residues and asphalt. Thanks to its neutral pH it is safe for all surfaces like glass, plastics, chromium, waxes, and ceramic coatings. The preparation has a pleasant ca dy fragrance, which ensures high comfort of use. Thanks to its high viscosity, the product remains for a long time on the surface and penetrates dirt deeply.

#### Product features:

- ▶ neutral pH
- ▶ high content of surfactants
- ▶ pleasant smell
- ▶ high performance
- safe for all surfaces like glass, plastic, chrome and aluminum
- consistency that guarantees a long stay time cleaned surface
- > removes 100% of dirt from tar, asphalt and resin
- > removes glue and stickers residues