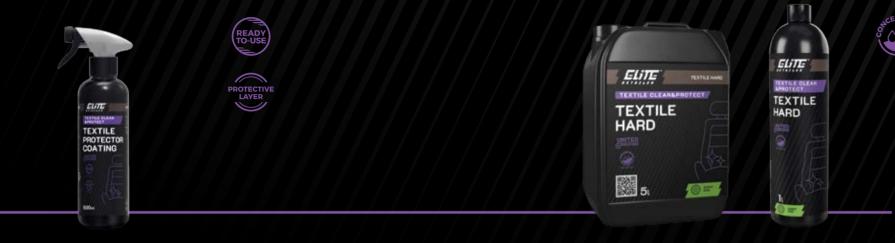

# **TEXTILE CLEAN & PROTECT**

# TEXTILE PROTECTOR COATING

Highly technologically advanced impregnant for fabric upholstery based on nanotechnology, which operates on the principle of surface water repellency. Impregnated textiles repels water molecules and dirt, not allowing them to penetrate into the fibers, so that the upholstery stays clean longer. Restores the fabric's original and vibrant colour. UV filter protects the fabric against loss of colour. The product has a high resistance on abrasion from upholstery, which gives a protective effect is maintained for a long time.

# TEXTILE HARD

Low-foaming agent for washing heavy dirt from upholstery and internal plastics. For use with brushing, extraction and vacuum cleaners. It leaves a pleasant scent of kiwi. Perfectly separates dirt and fabric fiber, which allows you to get rid of the most difficult stains and dirt. Nourishes fabrics and restores their original colours. Effectively neutralizes unpleasant odors.