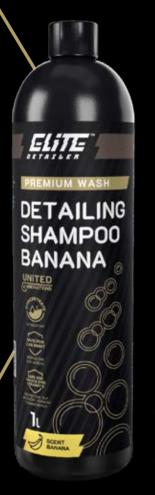

# DETAILING SHAMPOO BANANA

Highly concentrated shampoo with neutral pH and a pleasant banana scent. It creates dense, stable active foam that will perfectly soften any dirt. Perfectly removes impurities, ensures optimal slip of sponges and washing gloves. Fully safe for coatings and waxes.

#### **Product features:**

- ▶ neutral pH
- ▶ safe for ceramic coatings and waxes
- ▶ thick, active foam
- > suitable slip for sponges and washing gloves
- > pleasant banana smell
- > excellent cleaning properties
- ▶ high performance
- ▶ high content of surfactants
- ▶ foam level control, quick rinsing and extinction of foam

A preparation for cleaning windows and mirrors. It perfectly eliminates all dirt, including difficult to remove organic and mineral impurities, such as birds droppings, water spots and nicotine film. It evaporates quickly

even at low temperatures. Safe for tinted windows. It does not leave streaks, does not require long polishing.

#### Product features:

ELITE

GLASS

500mt

PREMIUM WASH

PROFESSIONAL

CLEANER

- > does not leave streaks
- evaporates quickly at low temperatures
- ▶ safe for tinted windows
- ▶ excellent cleaning properties
- > removes difficult stains, fats, nicotine film
- does not require long polishing
- ▶ high performance

**D** Products of this line are used for basic washing, their composition guarantees appropriate slip for sponges and gloves.

Instructional videos on www.elitedetailer.pl and Youtube

Highly concentrated shampoo with neutral pH and banana scent. It creates dense and stable active foam perfectly softening dirt. Thanks to the high content of surfactants perfectly removes all impurities and ensures optimal slip of sponges and washing gloves. Safe for coatings and waxes.

### PROFESSIONAL GLASS CLEANER

A preparation for cleaning windows and mirrors. It perfectly eliminates all dirt, including difficult to remove organic and mineral impurities, such as birds droppings, water spots and nicotine film. It evaporates quickly even at low temperatures. Safe for tinted windows. It does not leave streaks, does not require long polishing.

READY TO-USE

GUTE

MOFESSIONA GLASS CLEANER

- 1. Apply to a cool glass surface with a sprayer
- 2. Work dry with a microfiber

Application method: Sprayer.

#### **DETAILING SHAMPOO APPLE MINT**

Highly concentrated shampoo with a slightly acidic pH reaction and smell of apple and mint. Forms a dense and stable active foam which perfectly softens the dirt. Thanks to its high content of surface active ingredients perfectly removes all impurities and ensures optimal sliding of the sponges and washing gloves. Safe for coatings and waxes.

#### Usage:

Recommended "two buckets" washing method

- Apply for a cold surface
- 2. Do not apply in direct sunlight
- 3 Dilution from 1: 100-1: 300
- 4. Wash the car from top to bottom by applying the solution with a glove or soft sponge.
- 5. Rinse thoroughly with water

**Application method:** Hand washing, foam lance.

#### MOTO WASHER

мото

WASHER

Alkaline concentrate for the removal of greasy deposits and tarnishes occurring inside the engine compartment. With respectively selected components is safe for the plastic and rubber. Does not cause the formation of white deposits on cleaned surfaces.

#### Usage:

- 1. Dilute according to dirt 1: 5-1: 10
- 2. Apply for a cool engine
- 3. Work out the product with a brush
- 4. Rinse thoroughly with water

Application method: Sprayer.