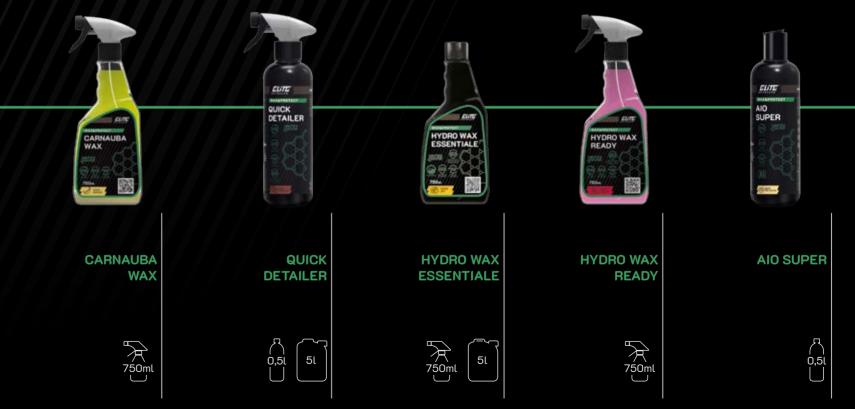

# **CARNAUBA WAX**

Two-phase, liquid wax with high content of brazilian Carnauba. High-Tech product gives the car body gloss and depth of colour. Permanently protects against harmful effects ofatmospheric conditions. Polishing and lapping the product is simple and fast, and all thanks to carefully selected wax ingredients. Product evaporates quickly and leaves no streaks.

# QUICK DETAILER

Highly technologically advanced product based on synthetic polymers and waxes with a chocolate scent. It cleans the car body and gives a perfect shine, extracts the depth of colour and protects against harmful effects of atmospheric conditions. Leave long-lasting hydrophobic effect. Large content of polymers and synthetic waxes guarantees long-term effect. Thanks to carefully selected ingredients, polishing and lapping of the product is fast and comfortable. The product evaporates quickly and leaves no streaks.

#### CARNAUBA WAX

Highly technologically advanced, two-phase liquid wax with a large contents of the Brazilian carnauba. Gives to car paint shine and color depth. Permanently protects against harmful weather conditions. Thanks to carefully selected ingredients, polishing and lapping the product is simple and fast. The product does not leave streaks.

#### QUICK DETAILER

Highly technologically advanced product based on polymers and waxes synthetic with a chocolate smell. Cleans the lacquer, gives it a perfect finish. Gloss and protects against harmful atmospheric conditions. It leaves a long-lasting hydrophobic effect. Thanks to carefully selected the ingredients, polishing and lapping of the product is easy and fast. The product leaves no streaks.

## HYDRO WAX ESSENTIALE

Liquid synthetic wax applied to wet or dry surfaces. It has excellent hydrophobic properties, gives a high gloss and brings out the depth of colour. Protects car paint against atmospheric conditions. Thanks to carefully selected ingredients, polishing and lapping product is simple and fast. The product leaves no streaks.

#### HYDRO WAX READY

Liquid synthetic wax applied to wet or dry surfaces. It has excellent hydrophobic properties, gives a high gloss and brings out the depth of colour. Protects car paint against atmospheric conditions. Thanks to carefully selected ingredients, polishing and lapping product is simple and fast. The product leaves no streaks.

#### AIO SUPER

The innovative "3 in 1" product which contains cleaner, glaze and sealant. Cleans, masks minor imperfections and protects the paint. Leaves a durable hydrophobic coating. Thanks to carefully selected ingredients, polishing and lapping of prod-