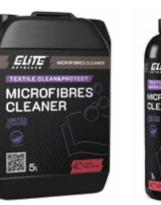

## MIKROFIBRES CLEANER

Innovative washing liquid for microfibres. Perfectly removes stains from waxes and greases. It has antistatic properties thanks to which the microfiber becomes soft and fluffy after washing.