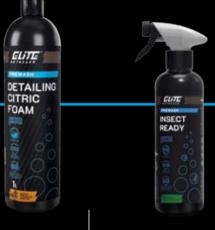

#### **DETAILING CITRIC FOAM**

Highly concentrated active foam with a slightly acidic reaction and the smell of tropical fruits. Forms a thick foam with the consistency of a cream. It is safe for ceramic coatings. Thanks to the high content of surfactants, it is perfect for softens and removes all contaminants from the cleaned surface and removes water spots.

#### INSECT READY

Designed for demanding users, ready for use, insect remover with a neutral pH. Safe for all surfaces, coatings and waxes. Thanks to the high content of surfactants and a unique composition perfectly dissolves animal proteins and insects shells.