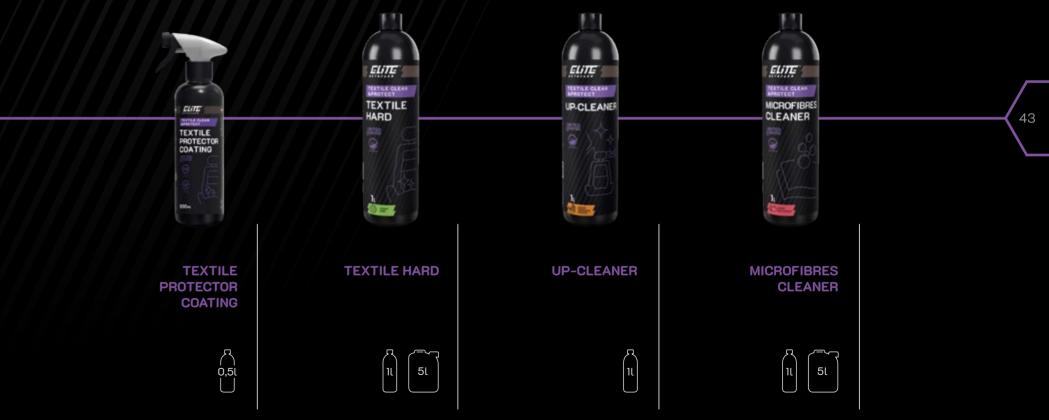

## **TEXTILE PROTECTOR** COATING

Highly technologically advanced impregnant for fabric upholstery based on nanotechnology, which operates on the principle of surface water repellency. Impregnated textiles repels water molecules and dirt, not allowing them to penetrate into the fibers, so that the upholstery stays clean longer. Restores the fabric's original and vibrant colour. UV filter protects the fabric against loss of colour. The product has a high resistance on abrasion from upholstery, which gives a protective effect is maintained for a long time.

### **TEXTILE HARD**

Low-foaming agent for washing heavy dirt from upholstery and internal plastics. For use with brushing, extraction and vacuum cleaners. It leaves a pleasant scent of kiwi. Perfectly separates dirt and fabric fiber, which allows you to get rid of the most difficult stains and dirt. Nourishes fabrics and restores their original colours. Effectively neutralizes unpleasant odors.

#### UP-CLEANER

Shampoo for textiles, headliners and car upholstery sensitive to soaking. Thanks to the contamination complexing technology, it penetrates the fibre structure and removes the heaviest dirt. No rinsing required.

#### MICROFIBRES CLEANER

Innovative washing liquid for microfibres. Perfectly removes stains from waxes and greases. It has antistatic properties thanks to which the microfiber becomes soft and fluffy after washing.