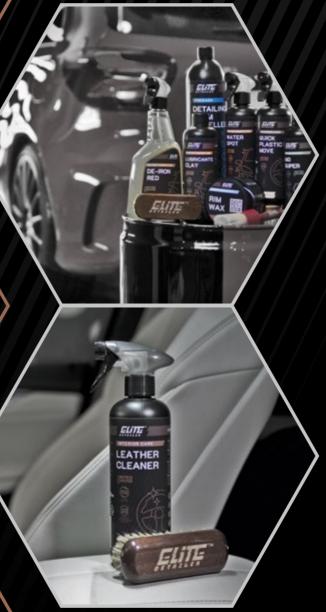

#### LEATHER CLEANER

Innovative water-based cleaner, safe for the delicate leather surfaces. Perfectly removes various types of stains and dirt, eliminates unpleasant odors, does not cause discoloration. Without solvents.

#### Usage:

- Apply to the surface to be cleaned using a sprayer or applicator
- 2. Develop the product with a soft brush
- 3. Remove the rest of the product with a clean microfiber
- 4. Allow to dry and protect the surface with Leather Creme

#### LEATHER CREME

Leather cream with neutral, safe pH. Perfectly cares for and nourishes the skin, additionally it has a UV filter. It perfectly preserves and protects leather elements and seams. Thanks to an appropriate selection of ingredients, it softens leather elements and protects them against dirt.

#### Usage:

0,5l

38

- 1. Apply a small amount to the applicator or microfiber and spread on the surface
- 2. After 3-4 minutes, polish the surfaces with a microfiber

Application method: Applicator, microfiber.