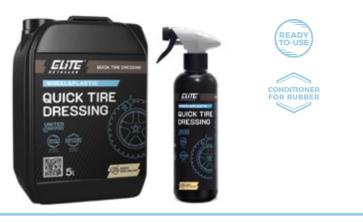

#### QUICK TIRE DRESSING

Quick and easy to apply dressing for tires. It has a pleasant scent of balloon chewing gum. Restores the natural look, protects against harmful effects of atmospheric factors, leaves satin finish. Thanks to its resin and silica content leaves a long-lasting effect on the new tyre.

#### Usage:

- Apply to a clean and dry tire with an applicator or an atomiser
- 2. Remove excess product with a dry cloth

Application method: Sprayer, applicator.