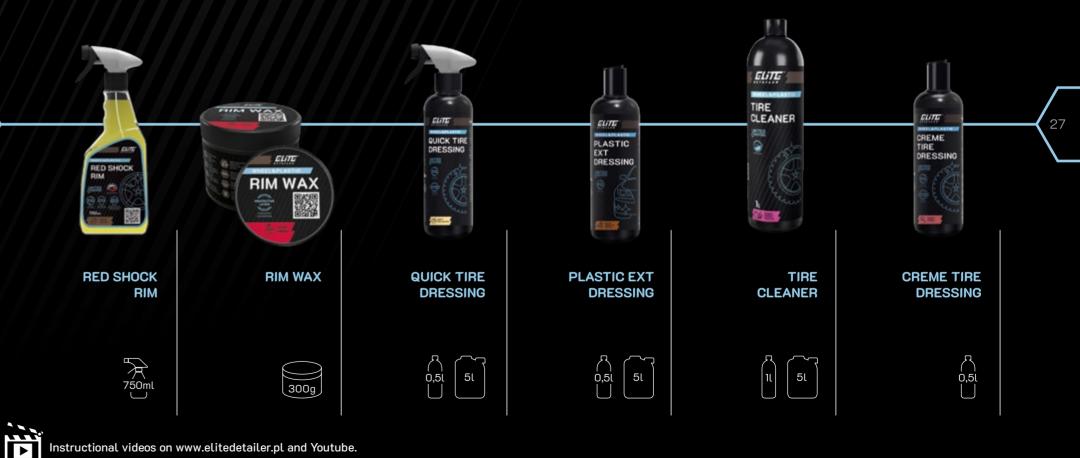

### UNITED (4 INNOVATIONS

**b** Products of this line are used for cleaning and maintenance of tyres, rims and exterior plastics.

#### QUICK TIRE DRESSING

Quick and easy to apply dressing for tires. It has a pleasant scent of balloon chewing gum. Restores the natural look, protects against harmful effects of atmospheric factors, leaves satin finish. Thanks to its resin and silica content leaves a long-lasting effect on the new tyre.

#### Usage:

- Apply to a clean and dry tire with an applicator or an atomiser
- 2. Remove excess product with a dry cloth

Application method: Sprayer, applicator.

### PLASTIC EXT DRESSING

Dressing for car exterior plastics with tropical fruit fragrance. Restores the original appearance of the plastic elements, extracts the depth of colour and protects the elements against its loss. It leaves a long-lasting hydrophobic effect.

#### Usage:

- 1. Apply on a clean and dry surface using an applicator
- 2. Distribute evenly
- 3. Remove excess with a dry cloth
- Application method: Applicator.

### TIRE CLEANER

30

An innovative product for cleaning and degreasing tires with a sweet fruit aroma. Prepares tires for the application of dressing by removing previously applied preparations. By displacing water, it accelerates the process of drying out the tires.

#### Usage:

- 1. Dilution 1:10
- 2. Apply to the tire using a sprayer
- 3. Work out the product with a sponge or brush
- 4. Rinse thoroughly with water

Application method: Sprayer.

#### CREME TIRE DRESSING

Extremely durable cream for tires and rubber elements with a candy scent. It allows to obtain durable protection against weather conditions and prevents aging of the rubber. It leaves a long-lasting hydrophobic effect. Two finishing effects depending on the method of use. Contains resin and silica.