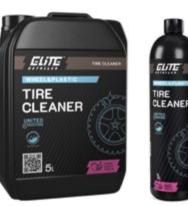

### TIRE CLEANER

30

An innovative product for cleaning and degreasing tires with a sweet fruit aroma. Prepares tires for the application of dressing by removing previously applied preparations. By displacing water, it accelerates the process of drying out the tires.

#### Usage:

- 1. Dilution 1:10
- 2. Apply to the tire using a sprayer
- 3. Work out the product with a sponge or brush
- 4. Rinse thoroughly with water

Application method: Sprayer.