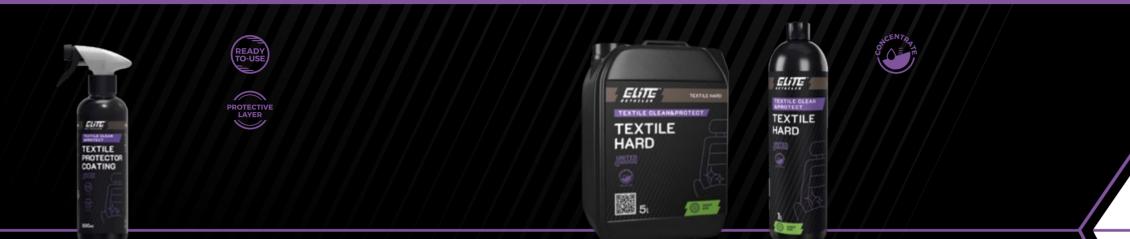

## **TEXTILE PROTECTOR** COATING

Highly technologically advanced impregnant for fabric upholstery based on nanotechnology, which operates on the principle of surface water repellency. Impregnated textiles repels water molecules and dirt, not allowing them to penetrate into the fibers, so that the upholstery stays clean longer. Restores the fabric's original and vibrant colour. UV filter protects the fabric against loss of colour. The product has a high resistance on abrasion from upholstery, which gives a protective effect is maintained for a long time.

### **TEXTILE HARD**

Low-foaming agent for washing heavy dirt from upholstery and internal plastics. For use with brushing, extraction and vacuum cleaners. It leaves a pleasant scent of kiwi. Perfectly separates dirt and fabric fiber, which allows you to get rid of the most difficult stains and dirt. Nourishes fabrics and restores their original colours. Effectively neutralizes unpleasant odors.