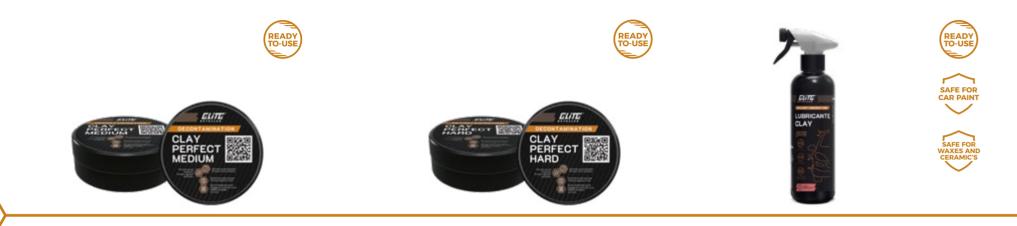

### CLAY PERFECT MEDIUM

Delicate and safe for car paint, medium aggressiveness clay to remove all impurities from the car body. Thanks to properly selected ingredients, the clay does not crumble and quickly obtains the desired consistency.

#### CLAY PERFECT HARD

Delicate and safe for car paint, high aggressiveness clay to remove all impurities from the car body. Thanks to properly selected ingredients, the clay does not crumble and quickly obtains the desired consistency.

#### LUBRICANTE CLAY

Lubricant with a scent of grapefruit. Provides the ideal level of slip when working with clays. Due to the neutral pH and the right composition of ingredients, it does not dissolve any clay.