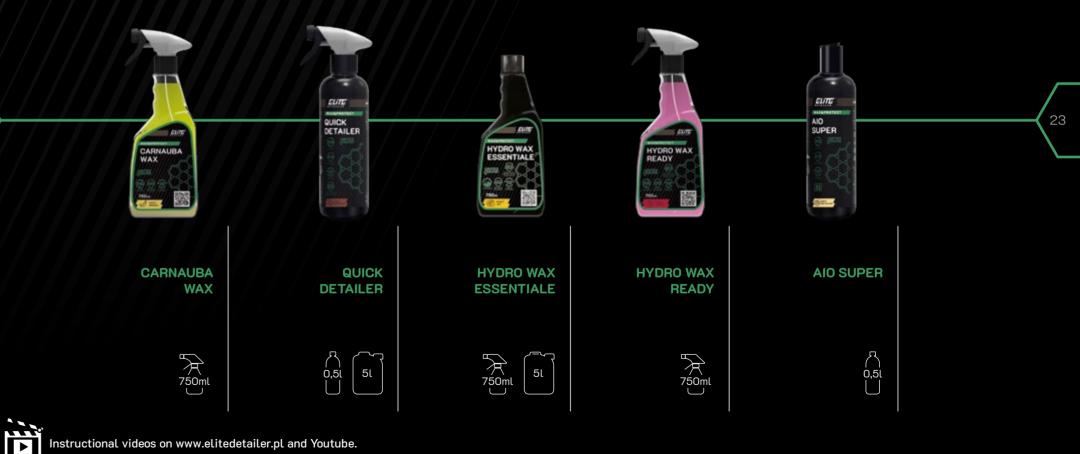

## CARNAUBA WAX

Two-phase, liquid wax with high content of brazilian Carnauba. High-Tech product gives the car body gloss and depth of colour. Permanently protects against harmful effects of atmospheric conditions. Polishing and lapping the product is simple and fast, and all thanks to carefully selected wax ingredients. Product evaporates guickly and leaves no streaks.

### QUICK DETAILER

Highly technologically advanced product based on synthetic polymers and waxes with a chocolate scent. It cleans the car body and gives a perfect shine, extracts the depth of colour and protects against harmful effects of atmospheric conditions. Leave long-lasting hydrophobic effect. Large content of polymers and synthetic waxes guarantees long-term effect. Thanks to carefully selected ingredients, polishing and lapping of the product is fast and comfortable. The product evaporates quickly and leaves no streaks.

#### HYDRO WAX ESSENTIALE

Liquid synthetic wax applied to wet or dry surfaces. It has excellent hydrophobic properties, gives a high gloss and brings out the depth of colour. Protects car paint against atmospheric conditions. Thanks to carefully selected ingredients, polishing and lapping product is simple and fast. The product leaves no streaks.

#### HYDRO WAX READY

Liquid synthetic wax applied to wet or dry surfaces. It has excellent hydrophobic properties, gives a high gloss and brings out the depth of colour. Protects car paint against atmospheric conditions. Thanks to carefully selected ingredients, polishing and lapping product is simple and fast. The product leaves no streaks.

#### AIO SUPER

The innovative "3 in 1" product which contains cleaner, glaze and sealant. Cleans, masks minor imperfections and protects the paint. Leaves a durable hydrophobic coating. Thanks to carefully selected ingredients, polishing and lapping of product