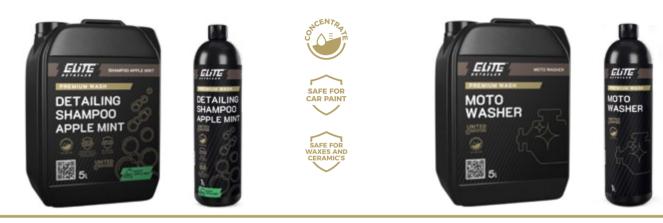

#### DETAILING SHAMPOO APPLE MINT

Highly concentrated shampoo with a slightly acidic pH reaction and smell of apple and mint. Forms a dense and stable active foam which perfectly softens the dirt. Thanks to its high content of surface active ingredients perfectly removes all impurities and ensures optimal sliding of the sponges and washing gloves. Safe for coatings and waxes.

#### MOTO WASHER

Alkaline concentrate for the removal of greasy deposits and tarnishes occurring inside the engine compartment. With respectively selected components is safe for the plastic and rubber. Does not cause the formation of white deposits on cleaned surfaces.