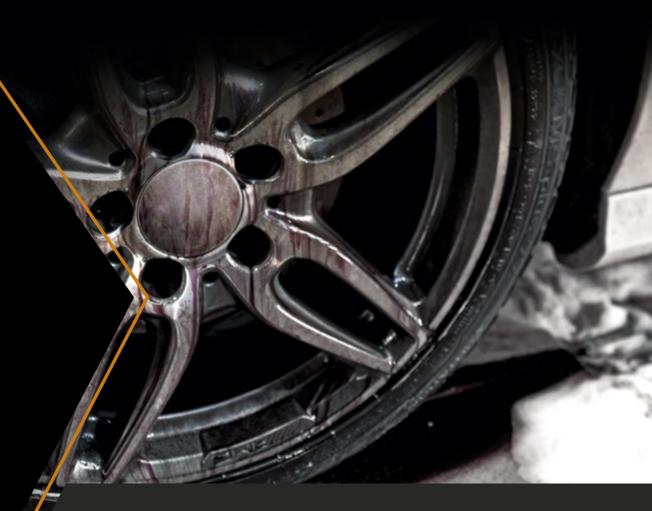

## **RED SHOCK RIM**

A gel preparation for removing metallic impurities and deposits from brake pads. The product has a neutral pH and coffee aroma. Safe for all types of rims, chrome, nickel, plastics and car paint. It creates the effect of the so-called "bleeding rim" in which all metallic impurities become red-violet. The right product viscosity ensures a long time of action on the surface and penetration of all stains.

#### Product features:

- ⊳ neutral pH
- bleeding effect, change of color
- ▷ safe for all surfaces, glass, plastic, chrome, aluminum
- ▷ pleasant coffee smell
- ▷ high performance
- high content of surfactants
- ▷ consistency guarantees a long stay time on cleaned surface
- ▷ removes 100% metallic impurities, volatile rust and dust from brake pads

#### **RED SHOCK RIM**

A gel preparation for removing metallic impurities and deposits from brake pads. The product has a neutral pH and coffee aroma. Safe for all types of rims, chrome, nickel, plastics and car paint. It creates the effect of the socalled "bleeding rim" in which all metallic impurities become red-violet.