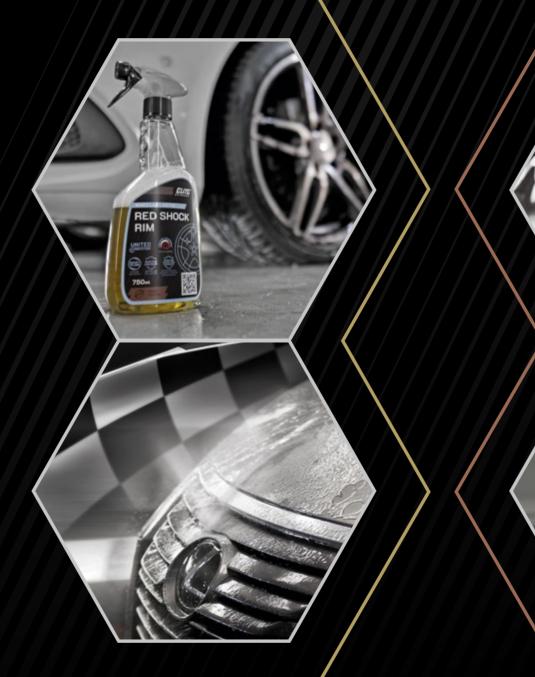

## **RED SHOCK RIM**

A gel preparation for removing metallic impurities and deposits from brake pads. The product has a neutral pH and coffee aroma. Safe for all types of rims, chrome, nickel, plastics and car paint. It creates the effect of the so-called "bleeding rim" in which all metallic impurities become red-violet. The right product viscosity ensures a long time of action on the surface and penetration of all stains.

#### Product features:

- ⊳ neutral pH
- bleeding effect, change of color
- ▷ safe for all surfaces, glass, plastic, chrome, aluminum
- ▷ pleasant coffee smell
- ▷ high performance
- high content of surfactants
- ▷ consistency guarantees a long stay time on cleaned surface
- ▷ removes 100% metallic impurities, volatile rust and dust from brake pads

#### **RED SHOCK RIM**

A gel preparation for removing metallic impurities and deposits from brake pads. The product has a neutral pH and coffee aroma. Safe for all types of rims, chrome, nickel, plastics and car paint. It creates the effect of the socalled "bleeding rim" in which all metallic impurities become red-violet.