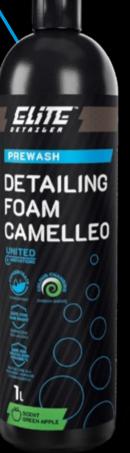

## **DETAILING FOAM** CAMELLEO

Revolutionary, changing color during washing, highly concentrated, active foam with a neutral pH and a pleasant aroma of green apple. You can safely used it for all types of coatings and car waxes. It does not irritate the skin. Thanks to high content of surfactants perfectly softens and removes any contamination from the washed surface, changing color during this process.

#### **Product features:**

- ▷ novelty in the industry
- ⊳ neutral pH
- ▷ safe for ceramic coatings and waxes
- ▷ changing the color of foam a signal to start the washing process
- ▷ high performance
- ▷ thick. stable foam
- high content of surfactants
- high content of wetting ingredients
- ⊳ pleasant smell
- ▷ foam level control, quick rinsing and extinction of foam

#### DETAILING FOAM CAMELLEO

Revolutionary, colour-changing during washing, highly concentrated active foam with the smell of green apple and neutral pH. Forms a thick foam with the consistency of a cream. Thanks to the neutral reaction it is safe for coatings and waxes and for the user. Thanks to its high surfactants content perfectly softens and removes all impurities from the washed surface.

#### Usage:

Apply for a cold surface
Do not apply in direct sunlight
Dilution 1: 5-1: 15
Rinse thoroughly with water

Application method: Foam lance, sprayer, foam generator.