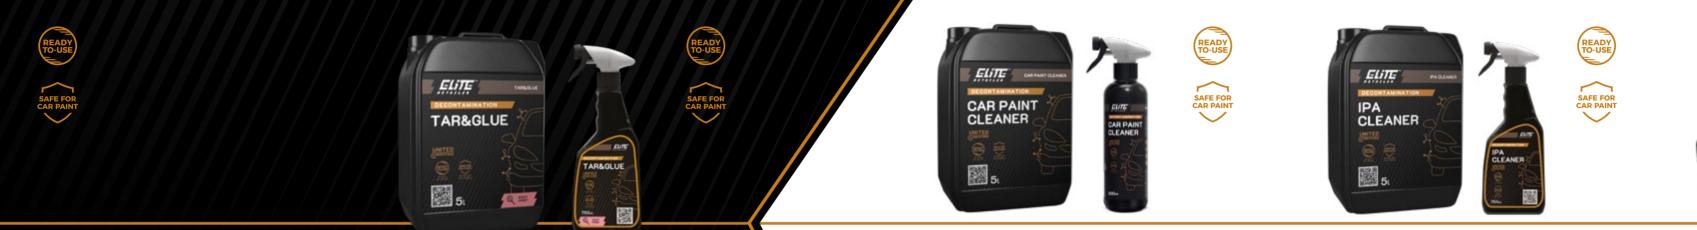

### DECONTAMINATION

### Gel preparation for removing contaminants from the resin, tars, glue, sticker residues and asphalt. Thanks to its neutral pH it is safe for all surfaces like glass,

plastics, chromium, waxes, and ceramic coatings. The preparation has a pleasant ca dy fragrance, which ensures high comfort of use. Thanks to its high viscosity, the product remains for a long time on the surface and penetrates dirt deeply.

#### Product features:

⊳ neutral pH

ELITE

ECONTAMINATION

TAR&GLUE

750ml

high content of surfactants

TAR&GLUE

- ▷ pleasant smell
- high performance
- ▷ safe for all surfaces like glass, plastic, chrome and aluminum
- ▷ consistency that guarantees a long stay time cleaned surface
- ▷ removes 100% of dirt from tar, asphalt and resin
- ▷ removes glue and stickers residues

### UNITED (4 INNOVATIONS

Products of this line are used to thoroughly clean the paint from metallic deposits, volatile rust, tar, resin and asphalt. After the application of these products, the paint is thoroughly cleaned and ready to apply waxes and coatings.

### TAR&GLUE

Gel preparation for removing contaminants from resin, tar and asphalt. Thanks to neutral pH it is safe for all surfaces, including waxes and coatings. The preparation has a pleasant sweet smell, so that the application and working with it is pleasant.

#### Usage:

- 1. Apply to a cool car body with a sprayer
- 2. Leave for a few minutes and prevent drying
- 3. If necessary, work out the product on the with a brush or a soft brush 4. Rinse thoroughly with water

#### Application method: Sprayer.