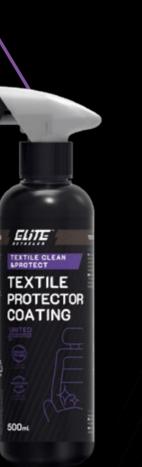

## **TEXTILE PROTECTOR** COATING

Highly technologically advanced impregnant for fabric upholstery based on nanotechnology, which operates on the principle of surface water repellency. Impregnated textiles repels water molecules and dirt, not allowing them to penetrate into the fibers, so that the upholstery stays clean longer. Restores the fabric's original and vibrant colour. UV filter protects the fabric against loss of colour. The product has a high resistance on abrasion from upholstery, which gives a protective effect is maintained for a long time.

#### TEXTILE PROTECTOR COATING

Highly technologically advanced impregnant for fabric upholstery based on nanotechnology, which operates on the principle of surface water repellency. Impregnated textiles repels water molecules and dirt, not allowing them to penetrate into the fibers, so that the upholstery stays clean longer. Restores the fabric's original and vibrant colour.