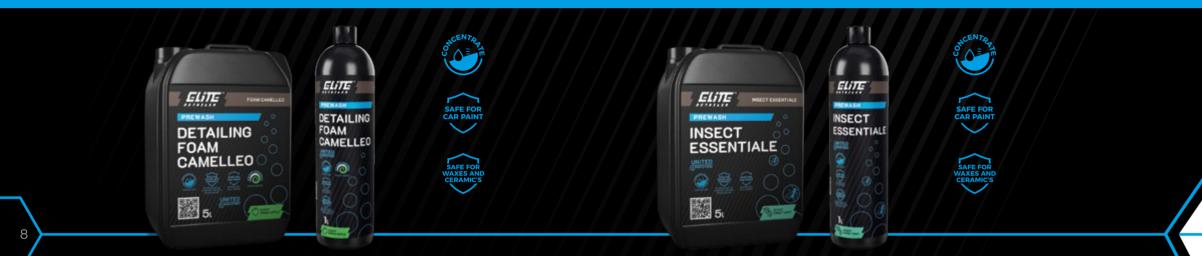

## **DETAILING FOAM** CAMELLEO

Revolutionary, changing color during washing, highly concentrated, active foam with a neutral pH and a pleasant aroma of green apple. You can safely used it for all types of coatings and car waxes. It does not irritate the skin. Thanks to high content of surfactants perfectly softens and removes any contamination from the washed surface, changing color during this process.

## **INSECT ESSENTIALE**

An innovative product for removing insects with a neutral pH, designed for demanding users. Safe for all surfaces, plastics, vinyls, aluminum, glass, ceramic coatings and waxes. The unique composition of surfactants perfectly dissolves animal proteins and insects shells. The product also removes birds droppings.

#### DETAILING FOAM CAMELLEO

Revolutionary, colour-changing during washing, highly concentrated active foam with the smell of green apple and neutral pH. Forms a thick foam with the consistency of a cream. Thanks to the neutral reaction it is safe for coatings and waxes and for the user. Thanks to its high surfactants content perfectly softens and removes all impurities from the washed surface.

#### INSECT ESSENTIALE

Suitable for demanding users preparation for insects removal with neutral pH. Safe for all surfaces, coatings and waxes. Thanks to the high content of surfactants and unique composition perfectly dissolves animal proteins and insect shells.