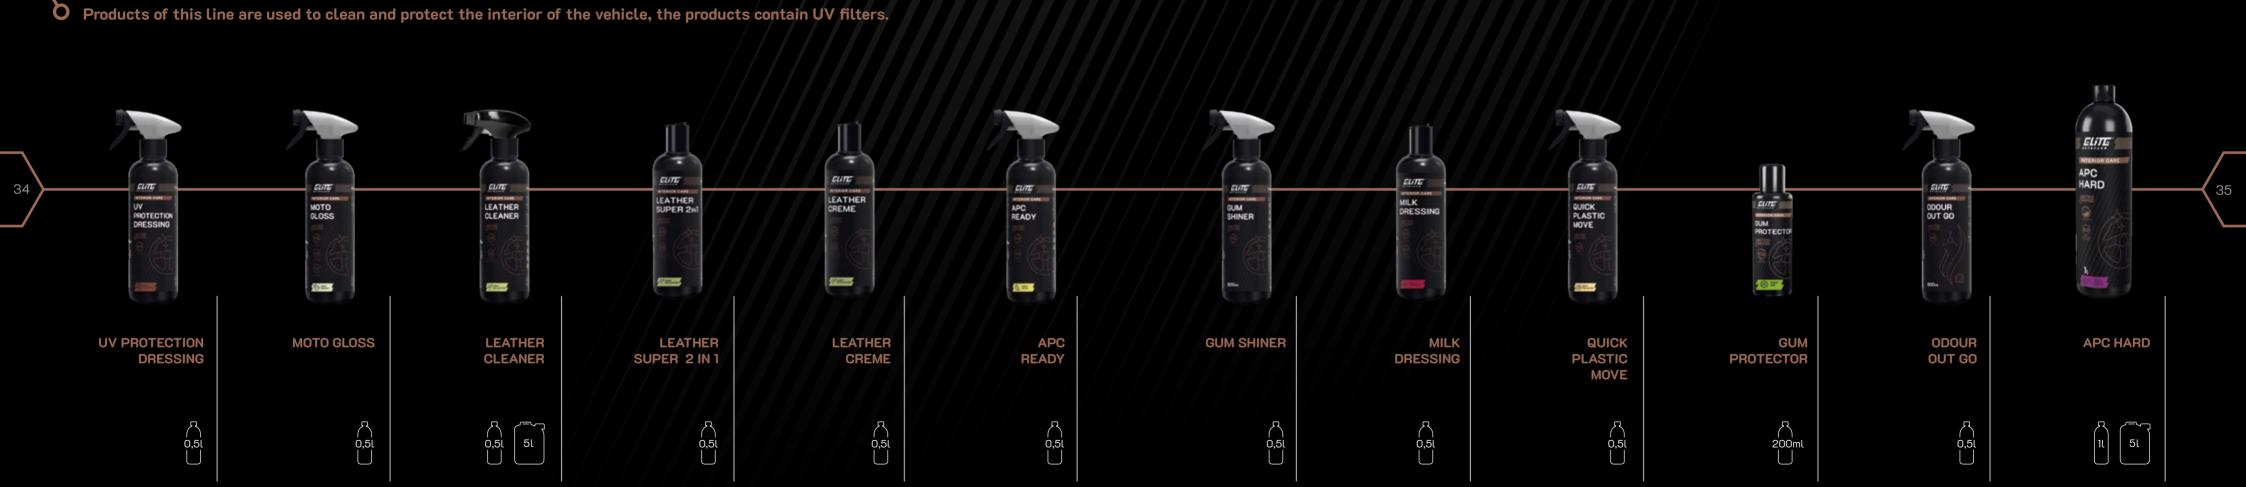

#### INSECT READY

Designed for demanding users, ready for use, insect remover with a neutral pH. Safe for all surfaces, coatings and waxes. Thanks to the high content of surfactants and a unique composition perfectly dissolves animal proteins and insects shells.