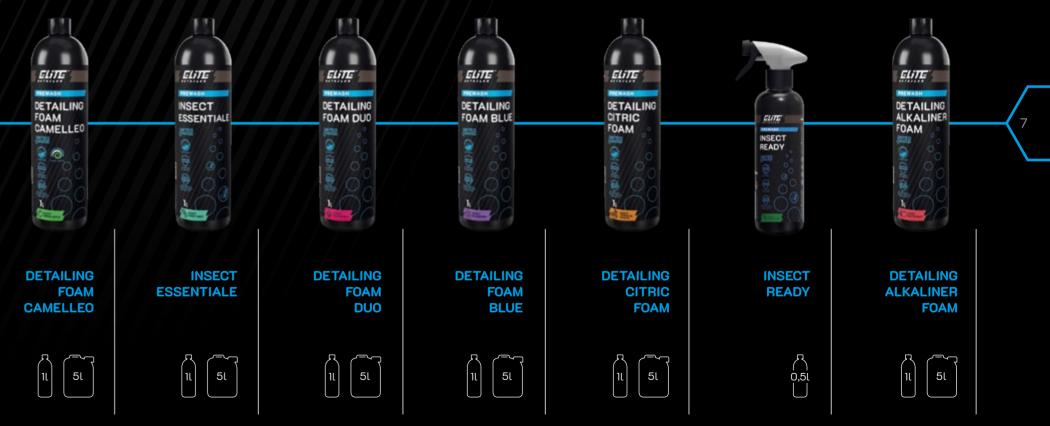

### PREWASH

## **DETAILING FOAM** CAMELLEO

Revolutionary, changing color during washing, highly concentrated, active foam with a neutral pH and a pleasant aroma of green apple. You can safely used it for all types of coatings and car waxes. It does not irritate the skin. Thanks to high content of surfactants perfectly softens and removes any contamination from the washed surface, changing color during this process.

## **INSECT ESSENTIALE**

An innovative product for removing insects with a neutral pH, designed for demanding users. Safe for all surfaces, plastics, vinyls, aluminum, glass, ceramic coatings and waxes. The unique composition of surfactants perfectly dissolves animal proteins and insects shells. The product also removes birds droppings.

#### DETAILING FOAM CAMELLEO

Revolutionary, colour-changing during washing, highly concentrated active foam with the smell of green apple and neutral pH. Forms a thick foam with the consistency of a cream. Thanks to the neutral reaction it is safe for coatings and waxes and for the user. Thanks to its high surfactants content perfectly softens and removes all impurities from the washed surface.

#### INSECT ESSENTIALE

Suitable for demanding users preparation for insects removal with neutral pH. Safe for all surfaces, coatings and waxes. Thanks to the high content of surfactants and unique composition perfectly dissolves animal proteins and insect shells.

#### DETAILING FOAM DUO

Highly concentrated active foam with a fresh raspberries scent and neutral pH. Creates a thick foam with a consistency cream. Thanks to the neutral reaction it is safe for coatings and waxes and for the user. Thanks to high content of surfactants perfectly softens and removes all impurities from the washed surface.

#### DETAILING FOAM BLUE

Highly concentrated, colourful active foam with berries scent and neutral pH. Forms a thick blue foam with the consistency of a cream. Thanks to the neutral reaction it is safe for coatings and waxes and for the user. Thanks to high content of surfactants perfectly softens and removes any contamination from the surface to be cleaned.

### DETAILING CITRIC FOAM

Highly concentrated active foam with a slightly acidic reaction and the smell of tropical fruits. Forms a thick foam with the consistency of a cream. It is safe for ceramic coatings. Thanks to the high content of surfactants, it is perfect for softens and removes all contaminants from the cleaned surface and removes water spots.

#### INSECT READY

Designed for demanding users, ready for use, insect remover with a neutral pH. Safe for all surfaces, coatings and waxes. Thanks to the high content of surfactants and a unique composition perfectly dissolves animal proteins and insects shells.

#### Application method: Sprayer.

Highly concentrated active foam with a multifruit smell and slightly alkaline pH. It forms a thick foam with a consistency cream. Thanks to the high content of surfactants perfectly softens and removes all impurities from the washed surface.