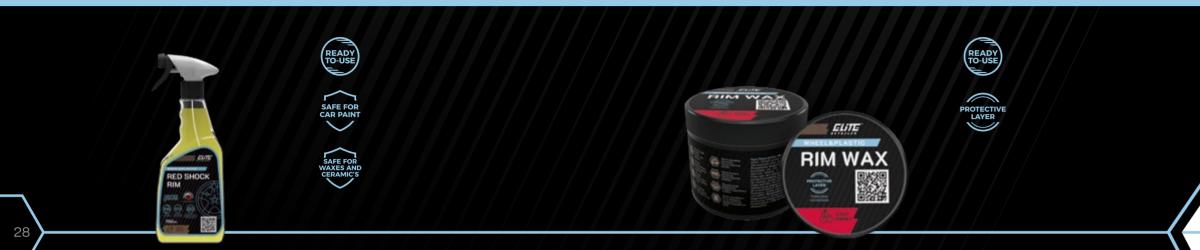

## **RED SHOCK RIM**

A gel preparation for removing metallic impurities and deposits from brake pads. The product has a neutral pH and coffee aroma. Safe for all types of rims, chrome, nickel, plastics and car paint. It creates the effect of the so-called "bleeding rim" in which all metallic impurities become red-violet. The right product viscosity ensures a long time of action on the surface and penetration of all stains.

#### Product features:

- ⊳ neutral pH
- bleeding effect, change of color
- ▷ safe for all surfaces, glass, plastic, chrome, aluminum
- ▷ pleasant coffee smell
- ▷ high performance
- high content of surfactants
- ▷ consistency guarantees a long stay time on cleaned surface
- ▷ removes 100% metallic impurities, volatile rust and dust from brake pads

## **BIM WAX**

Highly technologically advanced synthetic wax for rims. It has a refreshing scent of melon. Protects against harmful weather conditions and penetration of dust from brake pads into the rim structure. In addition, it prevents re-deposition of dirt and leaves a long-lasting gloss and a hydrophobic protective layer.

#### Product features:

- ▷ easy application
- creates a protective coating
- ⊳ pleasant smell

FIM WAX

ELITE

HEEL&PLASTIC

**RIM WAX** 

PROTECTIVE LAVER

- high hydrophobicity
- ▷ gives a high gloss
- ▷ delays deposition of dirt and dust from brake pads