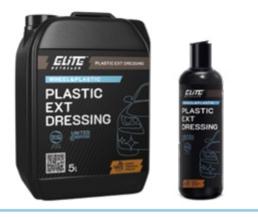

### PLASTIC EXT DRESSING

Dressing for car exterior plastics with tropical fruit fragrance. Restores the original appearance of the plastic elements, extracts the depth of colour and protects the elements against its loss. It leaves a long-lasting hydrophobic effect.

#### Usage:

- 1. Apply on a clean and dry surface using an applicator
- 2. Distribute evenly
- 3. Remove excess with a dry cloth
- Application method: Applicator.