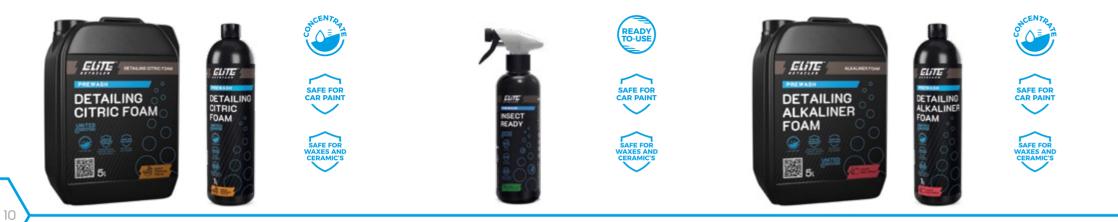

### DETAILING CITRIC FOAM

Highly concentrated active foam with a slightly acidic reaction and the smell of tropical fruits. Forms a thick foam with the consistency of a cream. It is safe for ceramic coatings. Thanks to the high content of surfactants, it is perfect for softens and removes all contaminants from the cleaned surface and removes water spots.

#### Usage:

Apply for a cold surface
Do not apply in direct sunlight

- 3. Dilution 1: 5-1: 15
- 4. Rinse thoroughly with water

**Application method:** Foam lance, sprayer, foam generator.

#### INSECT READY

Designed for demanding users, ready for use, insect remover with a neutral pH. Safe for all surfaces, coatings and waxes. Thanks to the high content of surfactants and a unique composition perfectly dissolves animal proteins and insects shells.

#### Usage:

- 1. Apply for a cold surface
- 2. Do not apply in direct sunlight
- 3. Apply to cleaned surfaces and wait 2-3 minutes
- 4. If necessary, work out the product with a sponge
- 5. Rinse thoroughly with water

#### Application method: Sprayer.

Highly concentrated active foam with a multifruit smell and slightly alkaline pH. It forms a thick foam with a consistency cream. Thanks to the high content of surfactants perfectly softens and removes all impurities from the washed surface.

#### Usage:

11 51

- 1. Apply for a cold surface
- 2. Do not apply in direct sunlight
- 3. Dilution: foam lance 1: 5-1: 15, sprayer 1:20-1:50
- 4. Rinse thoroughly with water

#### Application method: Foam lance, sprayer, foam generator.

**Elite Detailer**, is a brand created by **ProElite**, Polish manufacturer of car washing products and cosmetics.

ELITE

口的出出

**RED SHOCK** 

RIM