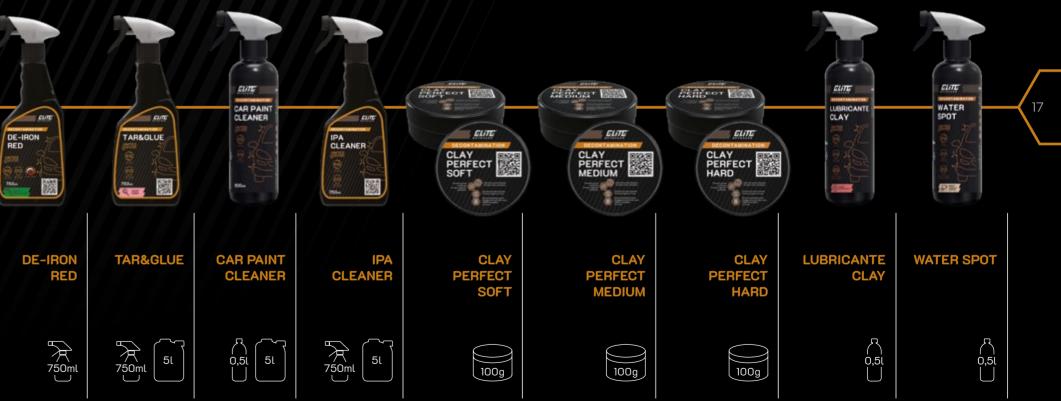

## **DE-IRON RED**

Highly technologically advanced, pH-neutral, with a pleasant mint fragrance, gel preparation for removing metallic impurities and volatile rust. Provides the socalled the effect of "bleeding" to metallic dirt on the car paint. Safe for all surfaces, car paint, glass and plastics. The high viscosity of the product ensures long time of remaining on the surface being cleaned and deep penetration of impurities.

### Gel preparation for removing contaminants from the resin, tars, glue, sticker residues and asphalt. Thanks to its neutral pH it is safe for all surfaces like glass,

plastics, chromium, waxes, and ceramic coatings. The preparation has a pleasant ca dy fragrance, which ensures high comfort of use. Thanks to its high viscosity, the product remains for a long time on the surface and penetrates dirt deeply.

### TAR&GLUE

Gel preparation for removing contaminants from resin, tar and asphalt. Thanks to neutral pH it is safe for all surfaces, including waxes and coatings. The preparation has a pleasant sweet smell, so that the application and working with it is pleasant.

#### CAR PAINT CLEANER

Water-based cleaner for car body without solvents and abrasives. Safe for car paints. Perfectly removes previously applied waxes and degreases car paint preparing it for further applications.

#### IPA CLEANER

Isopropyl alcohol 99%, degreases car body. Chemically inert for most materials.

#### CLAY PERFECT SOFT

Gentle and safe for car body clay to remove all impurities from the car body. Clay thanks to carefully selected ingredients, does not crumble and quickly obtains the desired consistency.

### CLAY PERFECT MEDIUM

Delicate and safe for car paint, medium aggressiveness clay to remove all impurities from the car body. Thanks to properly selected ingredients, the clay does not crumble and quickly obtains the desired consistency.

#### CLAY PERFECT HARD

Delicate and safe for car paint, high aggressiveness clay to remove all impurities from the car body. Thanks to properly selected ingredients, the clay does not crumble and quickly obtains the desired consistency.

#### LUBRICANTE CLAY

Lubricant with a scent of grapefruit. Provides the ideal level of slip when working with clays. Due to the neutral pH and the right composition of ingredients, it does not dissolve any clay.

#### WATER SPOT

Innovative product for removing hard water marks on car bodies and windows, with a pleasant coffee fragrance with vanilla. Removes salts, metal ions and silica scale from coatings.

READY TO-USE