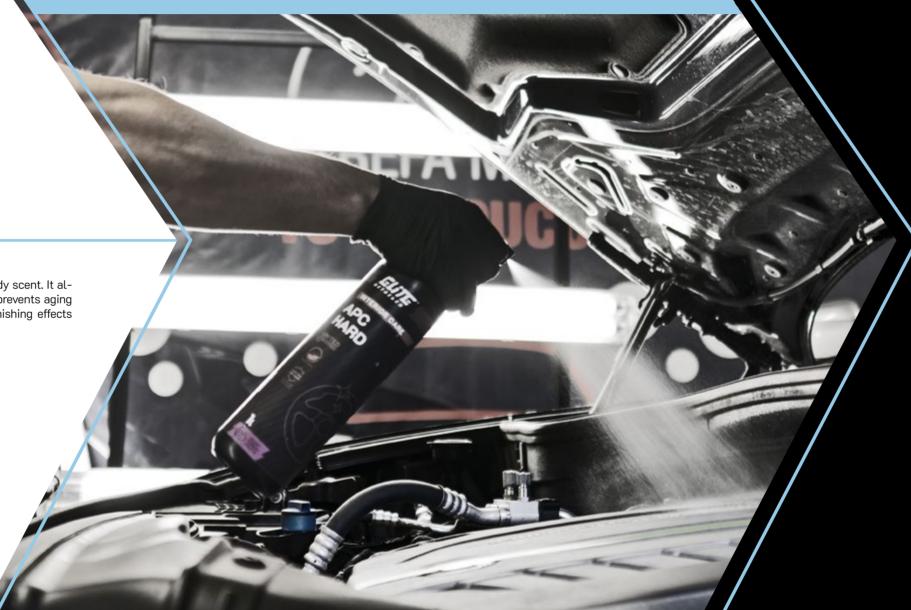

#### APC HARD

Concentrated universal cleaning agent designed to remove heavy dirt from cockpits, plastics, vinyl, fabric upholstery and other elements of the vehicle interior. It has a pleasant fragrance of forest fruits. It is also suitable for removing dirt on the exterior of the vehicle.

#### Usage:

1. Dilution from 1:5-1:15

- 2. Apply to the surface to be cleaned using a sprayer or a prespray cloth.
- 3. Work out the product on the surface with microfiber or a brush4. Remove excess with clean microfibre

Application method: Sprayer.