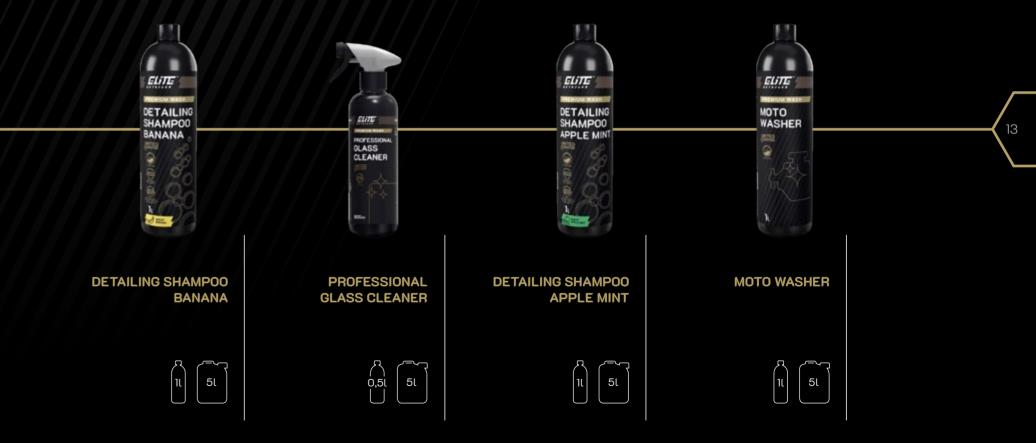

## DETAILING SHAMPOO BANANA

Highly concentrated shampoo with neutral pH and a pleasant banana scent. It creates dense, stable active foam that will perfectly soften any dirt. Perfectly removes impurities, ensures optimal slip of sponges and washing gloves. Fully safe for coatings and waxes.

## PROFESSIONAL GLASS CLEANER

A preparation for cleaning windows and mirrors. It perfectly eliminates all dirt, including difficult to remove organic and mineral impurities, such as birds droppings, water spots and nicotine film. It evaporates quickly

#### DETAILING SHAMPOO APPLE MINT

Highly concentrated shampoo with a slightly acidic pH reaction and smell of apple and mint. Forms a dense and stable active foam which perfectly softens the dirt. Thanks to its high content of surface active ingredients perfectly removes all impurities and ensures optimal sliding of the sponges and washing gloves. Safe for coatings and waxes.

#### MOTO WASHER

Alkaline concentrate for the removal of greasy deposits and tarnishes occurring inside the engine compartment. With respectively selected components is safe for the plastic and rubber. Does not cause the formation of white deposits on cleaned surfaces.