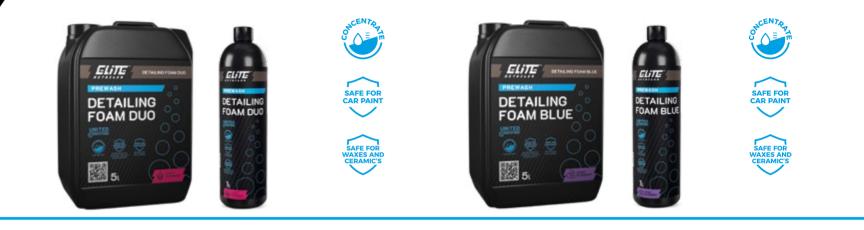

#### DETAILING FOAM DUO

Highly concentrated active foam with a fresh raspberries scent and neutral pH. Creates a thick foam with a consistency cream. Thanks to the neutral reaction it is safe for coatings and waxes and for the user. Thanks to high content of surfactants perfectly softens and removes all impurities from the washed surface.

#### Usage:

Apply for a cold surface
Do not apply in direct sunlight
Dilution 1: 5-1: 15
Rinse thoroughly with water
Application method: Foam lance, sprayer, foam generator.

#### DETAILING FOAM BLUE

Highly concentrated, colourful active foam with berries scent and neutral pH. Forms a thick blue foam with the consistency of a cream. Thanks to the neutral reaction it is safe for coatings and waxes and for the user. Thanks to high content of surfactants perfectly softens and removes any contamination from the surface to be cleaned.

#### Usage:

Apply for a cold surface
Do not apply in direct sunlight
Dilution 1: 5-1: 15

4 Rinse thoroughly with water

Application method: Foam lance, sprayer, foam generator..